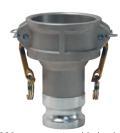

# **Global Type DD Couplers**

coupler x coupler

- interchanges with all products produced to A-A-59326D
- Buna seals standard

A380 permanent mold aluminum