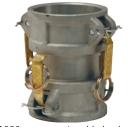

# **Global Type DD Couplers**

coupler x coupler

- interchanges with all products produced to A-A-59326D
- Buna seals standard

A380 permanent mold aluminum