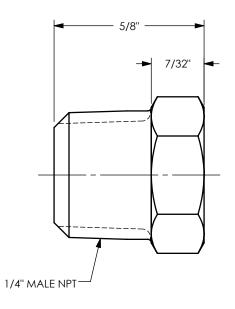

DIXON [

U.S.A.

TITLE:

THE RIGHT CONNECTION ™

1/4" BREATHER VENT

MATERIAL:

NICKEL PLATED STEEL WITH BRONZE FILTER

DO NOT SCALE THIS DRAWING

PART NUMBER:

**ASP-2BV**