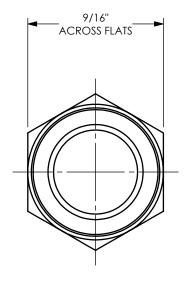

DIXON [

U.S.A.

TITLE:

THE RIGHT CONNECTION ™

1/4" BREATHER VENT

MATERIAL:

NICKEL PLATED STEEL WITH BRONZE FILTER

DO NOT SCALE THIS DRAWING

PART NUMBER:

**ASP-2BV**